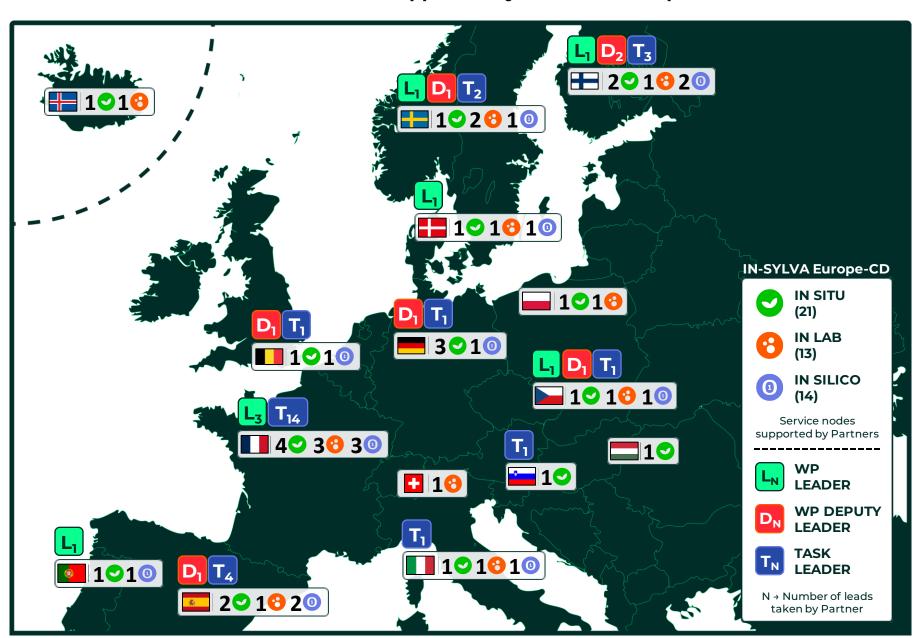

### Distribution of partner service nodes and project lead roles

→ 48 in situ/in lab/in silico service nodes supported by IN-SYLVA Europe-CD Partners