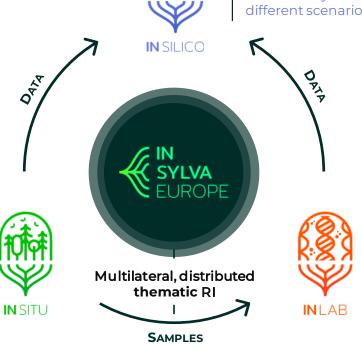

### **IN-SYLVA EUROPE explained**

→ Accessing forest replicated experimentations at European scale (200,000 sites)

Target scientific forest communities (holding the RI)

[Meta] Ecology ↔ Genetics ↔ Biodiversity ↔ Forestry ↔ Soil sciences ↔ Economics ↔ Social sciences

Needs for a more holistic research with cross-disciplinary approaches on forest ecosystem adaptation

> 200K EU forest sites

### Forest experimentation & Intensive monitoring

- Genotype x Environment x Silviculture interactions
- Adaptive forest management to global changes
- Patterns not covered by National Forest Inventories

### 1 - Information systems

Access to FAIR [meta]data

#### 2 - Modelling & simulation platforms

(+ development of mobile applications)

Forest ecosystem **diagnosis & evolution** under different scenarios (climatic, socio-economical)

#### Analytical platforms Biological resources centres

**Characterising forest ecosystem** compartments, tree/wood and soil traits

1-2M EU forest sites