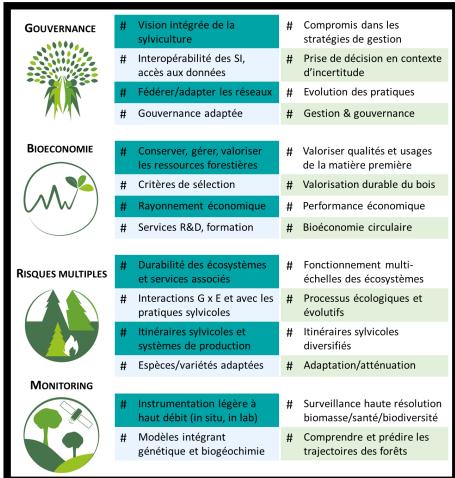

### IN-SYLVA France: le nœud français d'IN-SYLVA Europe

→ Trois grands types de services in situ/lab/silico – Des synergies avec les projets du PEPR FORESTT

#### Enjeux pour les socio-écosystèmes forestiers

#Adaptation aux changements globaux **#Gestion durable #Services écosystémiques** #Régulation des grands cycles biogéochimiques **#Transitions #Ravageurs #Bioéconomie** 

#### Attentes des gestionnaires & innovations

#Choix d'espèces #Création variétale #Renouvellement & structure des peuplements #Itinéraires & trajectoires des systèmes sylvicoles #Intensité de récoltes

Logiciels

d'analyse

BDD des réseaux et ressources Services

N SILICO #Analyser

#Modéliser

#### **APPROCHE « LIVING LABS »**

Dialogue science – gestion – gouvernance Co-création de solutions innovantes Formation interdisciplinaire

Services

**PHENOBOIS** 