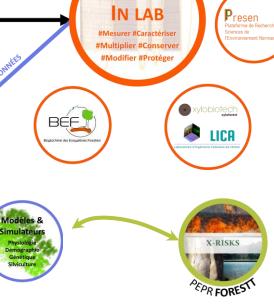

### IN-SYLVA France: le nœud français d'IN-SYLVA Europe

→ Trois grands types de services in situ/lab/silico – Des synergies avec les projets du PEPR FORESTT

#### Enjeux pour les socio-écosystèmes forestiers

#Adaptation aux changements globaux **#Gestion durable #Services écosystémiques** #Régulation des grands cycles biogéochimiques **#Transitions #Ravageurs #Bioéconomie** 

#### Attentes des gestionnaires & innovations

#Choix d'espèces #Création variétale #Renouvellement & structure des peuplements #Itinéraires & trajectoires des systèmes sylvicoles #Intensité de récoltes

Logiciels

d'analyse

BDD des réseaux et ressources Services

N SILICO #Analyser

#Modéliser

#### **APPROCHE « LIVING LABS »**

Dialogue science – gestion – gouvernance Co-création de solutions innovantes Formation interdisciplinaire

Services

**PHENOBOIS** 