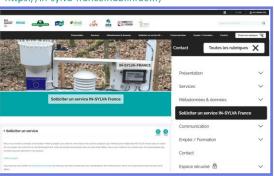

### IN-SYLVA France: le nœud français d'IN-SYLVA Europe

→ Un portail d'accès aux services, des enjeux de gestion de données partagés avec le PEPR FORESTT

#### PORTAIL WEB - AVEC FORMULAIRE (FR/EN)

https://in-sylva-france.hub.inrae.fr/

#### SYSTÈME D'INFORMATION

#### Entrepôt de données IN-SYLVA France

https://entrepot.recherche.data.gouv.fr/dataverse/IN-SYLVA-France

#### **COLLECTION HAL IN-SYLVA FRANCE**

https://hal.inrae.fr/IN-SYLVA-FRANCE/