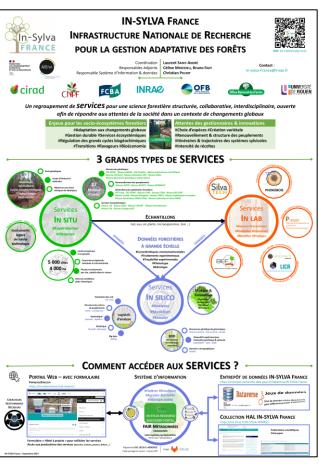

### IN-SYLVA France: le nœud français d'IN-SYLVA Europe

→ Trois grands types de services in situ/lab/silico – Des synergies avec les projets du PEPR FORESTT

#### Enjeux pour les socio-écosystèmes forestiers

#Adaptation aux changements globaux **#Gestion durable #Services écosystémiques** #Régulation des grands cycles biogéochimiques **#Transitions #Ravageurs #Bioéconomie** 

#### Attentes des gestionnaires & innovations

#Choix d'espèces #Création variétale #Renouvellement & structure des peuplements #Itinéraires & trajectoires des systèmes sylvicoles #Intensité de récoltes

Logiciels

d'analyse

BDD des réseaux et ressources Services

N SILICO #Analyser

#Modéliser

#### **APPROCHE « LIVING LABS »**

Dialogue science – gestion – gouvernance Co-création de solutions innovantes Formation interdisciplinaire

Services

**PHENOBOIS** 

### IN-SYLVA France: le nœud français d'IN-SYLVA Europe

→ Un portail d'accès aux services, des enjeux de gestion de données partagés avec le PEPR FORESTT

#### PORTAIL WEB - AVEC FORMULAIRE (FR/EN)

https://in-sylva-france.hub.inrae.fr/

#### SYSTÈME D'INFORMATION

#### Entrepôt de données IN-SYLVA France

https://entrepot.recherche.data.gouv.fr/dataverse/IN-SYLVA-France

#### **COLLECTION HAL IN-SYLVA FRANCE**

https://hal.inrae.fr/IN-SYLVA-FRANCE/