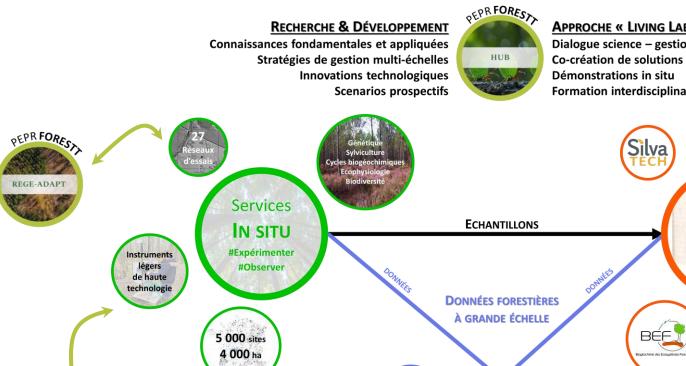

### IN-SYLVA France: le nœud français d'IN-SYLVA Europe

→ Trois grands types de services in situ/lab/silico – Des synergies avec les projets du PEPR FORESTT

#### Enjeux pour les socio-écosystèmes forestiers

#Adaptation aux changements globaux **#Gestion durable #Services écosystémiques** #Régulation des grands cycles biogéochimiques **#Transitions #Ravageurs #Bioéconomie** 

#### Attentes des gestionnaires & innovations

#Choix d'espèces #Création variétale #Renouvellement & structure des peuplements #Itinéraires & trajectoires des systèmes sylvicoles #Intensité de récoltes

Logiciels

d'analyse

BDD des réseaux et ressources Services

N SILICO #Analyser

#Modéliser

#### **APPROCHE « LIVING LABS »**

Dialogue science – gestion – gouvernance Co-création de solutions innovantes Formation interdisciplinaire

Services

**PHENOBOIS** 