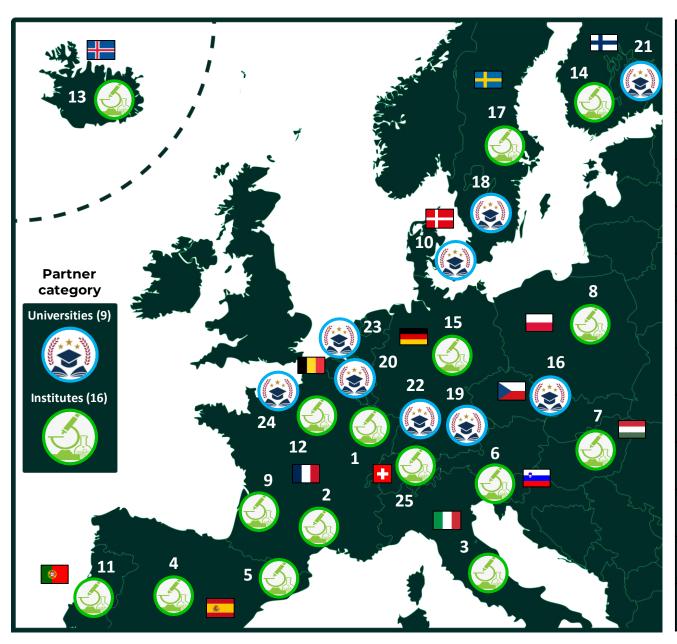

### The IN-SYLVA Europe-CD multinational Consortium

→ 9 universities and 16 R&D&I institutes involved in forest research

| 1-INRAE           | INRA@                                                                                                                                                                                                                                                                                                                                                                                                                                                                                                                                                                                                                                                                                                                                                                                                                                                                                                                                                                                                                                                                                                                                                                                                                                                                                                                                                                                                                                                                                                                                                                                                                                                                                                                                                                                                                                                                                                                                                                                                                                                                                                                          | 14-Luke                                                                               | Luke                                                                      |
|-------------------|--------------------------------------------------------------------------------------------------------------------------------------------------------------------------------------------------------------------------------------------------------------------------------------------------------------------------------------------------------------------------------------------------------------------------------------------------------------------------------------------------------------------------------------------------------------------------------------------------------------------------------------------------------------------------------------------------------------------------------------------------------------------------------------------------------------------------------------------------------------------------------------------------------------------------------------------------------------------------------------------------------------------------------------------------------------------------------------------------------------------------------------------------------------------------------------------------------------------------------------------------------------------------------------------------------------------------------------------------------------------------------------------------------------------------------------------------------------------------------------------------------------------------------------------------------------------------------------------------------------------------------------------------------------------------------------------------------------------------------------------------------------------------------------------------------------------------------------------------------------------------------------------------------------------------------------------------------------------------------------------------------------------------------------------------------------------------------------------------------------------------------|---------------------------------------------------------------------------------------|---------------------------------------------------------------------------|
| 2-CIRAD           | <b>Ø</b> cirad                                                                                                                                                                                                                                                                                                                                                                                                                                                                                                                                                                                                                                                                                                                                                                                                                                                                                                                                                                                                                                                                                                                                                                                                                                                                                                                                                                                                                                                                                                                                                                                                                                                                                                                                                                                                                                                                                                                                                                                                                                                                                                                 | 15-LWF                                                                                | Beyerisches Staesministerium für<br>Ernshrung, Landwirtschaft und Forsten |
| 3-CNR             | Consiglio Nazionale<br>delle Ricerche                                                                                                                                                                                                                                                                                                                                                                                                                                                                                                                                                                                                                                                                                                                                                                                                                                                                                                                                                                                                                                                                                                                                                                                                                                                                                                                                                                                                                                                                                                                                                                                                                                                                                                                                                                                                                                                                                                                                                                                                                                                                                          | 16-<br>MENDELU                                                                        | <ul><li>Mendelova</li><li>univerzita</li><li>v Brně</li></ul>             |
| 4-CSIC            | CSIC CONSIDERATION OF THE CONTROL OF | 17-RISE AB                                                                            | RI.<br>SE                                                                 |
| 5-CTFC            | стес 🚅                                                                                                                                                                                                                                                                                                                                                                                                                                                                                                                                                                                                                                                                                                                                                                                                                                                                                                                                                                                                                                                                                                                                                                                                                                                                                                                                                                                                                                                                                                                                                                                                                                                                                                                                                                                                                                                                                                                                                                                                                                                                                                                         | 18-SLU                                                                                | SLU                                                                       |
| 6-GIS             | GOZDARKI BETTUT SLOVENIJE<br>GOZDARNI POSETRIV PATITUTE                                                                                                                                                                                                                                                                                                                                                                                                                                                                                                                                                                                                                                                                                                                                                                                                                                                                                                                                                                                                                                                                                                                                                                                                                                                                                                                                                                                                                                                                                                                                                                                                                                                                                                                                                                                                                                                                                                                                                                                                                                                                        | 19-TUM                                                                                | Technische Universität München                                            |
| 7-HUN-<br>REN CER | Š ÖKOLÓGIAI<br>KUTATÓKÖZPONT                                                                                                                                                                                                                                                                                                                                                                                                                                                                                                                                                                                                                                                                                                                                                                                                                                                                                                                                                                                                                                                                                                                                                                                                                                                                                                                                                                                                                                                                                                                                                                                                                                                                                                                                                                                                                                                                                                                                                                                                                                                                                                   | 20-UC<br>Louvain                                                                      | ■ UCLouvain                                                               |
| 8-IBL             | IBL<br>INSTYTUT<br>BADAWCZY<br>LESNICTWA                                                                                                                                                                                                                                                                                                                                                                                                                                                                                                                                                                                                                                                                                                                                                                                                                                                                                                                                                                                                                                                                                                                                                                                                                                                                                                                                                                                                                                                                                                                                                                                                                                                                                                                                                                                                                                                                                                                                                                                                                                                                                       | 21-UEF                                                                                | UNIVERSITY OF EASTERN FINLAND                                             |
| 9-IEFC            | iefc<br>institut Européen<br>de la Forêt Cultivée                                                                                                                                                                                                                                                                                                                                                                                                                                                                                                                                                                                                                                                                                                                                                                                                                                                                                                                                                                                                                                                                                                                                                                                                                                                                                                                                                                                                                                                                                                                                                                                                                                                                                                                                                                                                                                                                                                                                                                                                                                                                              | 22-UFR                                                                                | universität freiburg                                                      |
| 10-IGN            | UNIVERSITY OF COPENHAGEN                                                                                                                                                                                                                                                                                                                                                                                                                                                                                                                                                                                                                                                                                                                                                                                                                                                                                                                                                                                                                                                                                                                                                                                                                                                                                                                                                                                                                                                                                                                                                                                                                                                                                                                                                                                                                                                                                                                                                                                                                                                                                                       | 23-UGent                                                                              | GHENT UNIVERSITY                                                          |
| 11-ISA /<br>UL    | INSTITUTO SUPERIOR DA AGRONOMIA Universidade de Liaboa                                                                                                                                                                                                                                                                                                                                                                                                                                                                                                                                                                                                                                                                                                                                                                                                                                                                                                                                                                                                                                                                                                                                                                                                                                                                                                                                                                                                                                                                                                                                                                                                                                                                                                                                                                                                                                                                                                                                                                                                                                                                         | 24-URN                                                                                | UNIVERSITÉ<br>DE ROUEN                                                    |
| 12-IT             | INRAC >                                                                                                                                                                                                                                                                                                                                                                                                                                                                                                                                                                                                                                                                                                                                                                                                                                                                                                                                                                                                                                                                                                                                                                                                                                                                                                                                                                                                                                                                                                                                                                                                                                                                                                                                                                                                                                                                                                                                                                                                                                                                                                                        | 25-WSL                                                                                | WSL                                                                       |
| 13-LBHI           | Landbúnaðarháskóli<br>Íslands                                                                                                                                                                                                                                                                                                                                                                                                                                                                                                                                                                                                                                                                                                                                                                                                                                                                                                                                                                                                                                                                                                                                                                                                                                                                                                                                                                                                                                                                                                                                                                                                                                                                                                                                                                                                                                                                                                                                                                                                                                                                                                  | HORIZON DIRICHAN UNION PHORIZONEU  THE EU RESEARCH & INNOVATION PROGRAMME 2021 - 2027 |                                                                           |